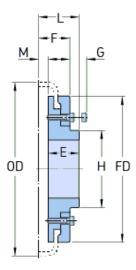

## PHE F80RSBFLG

| Size           | 80   |
|----------------|------|
| Min. bore (mm) | 23   |
| Min. bore (in) | 0.91 |
| Max. bore (mm) | 63   |
| Max. bore (in) | 2.48 |
| Weight (kg)    | 4.9  |
| Weight (lbs)   | 10.8 |
| E (mm)         | 42   |
| E (in)         | 1.65 |