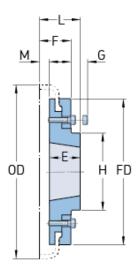

## PHE F90FTBFLG

| Size              | 90    |
|-------------------|-------|
| Bushing no.       | 2517  |
| Nominal torque    | -     |
| (Nm)              |       |
| Nominal torque    | -     |
| (lbft)            |       |
| Max torque (Nm)   | -     |
| Max torque (lbft) | -     |
| Max speed (r/min) | -     |
| Min. bore (mm)    | 16    |
| Min. bore (in)    | 0.63  |
| Max. bore (mm)    | 60    |
| Max. bore (in)    | 2.36  |
| Weight (kg)       | 0.031 |
| Weight (lbs)      | 0.07  |
| E (mm)            | 45    |
| E (in)            | 1.77  |