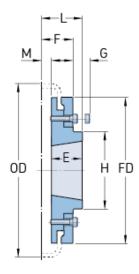

## PHE F90HTBFLG

| Size           | 90    |
|----------------|-------|
| Bushing no.    | 2517  |
| Min. bore (mm) | 16    |
| Min. bore (in) | 0.63  |
| Max. bore (mm) | 60    |
| Max. bore (in) | 2.36  |
| Weight (kg)    | 7     |
| Weight (lbs)   | 15.43 |
| E (mm)         | 45    |
| E (in)         | 1.77  |