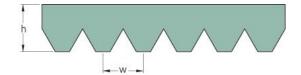

## **PHG 4PJ2100**

| No. of ribs           | 4    |
|-----------------------|------|
| Effective length      | 2100 |
| (mm)                  |      |
| Effective length (in) | 82.7 |
| h = Height (mm)       | 3.5  |
| h = Height (in)       | 0.14 |
| Width (mm)            | 9.4  |
| Width (in)            | 0.37 |
| w = Distance          | 2.3  |
| between teeth         |      |
| (mm)                  |      |
| w = Distance          | 0.09 |
| between teeth (in)    |      |