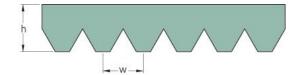

## **PHG 10PH880**

| No. of ribs                           | 10   |
|---------------------------------------|------|
| Effective length<br>(mm)              | 880  |
| Effective length (in)                 | 34.6 |
| h = Height (mm)                       | 2.5  |
| Width (mm)                            | 16   |
| w = Distance<br>between teeth<br>(mm) | 1.6  |