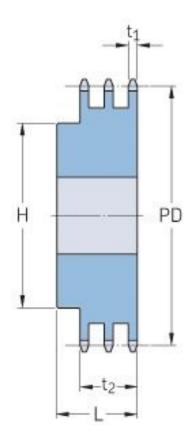

## PHS 08B-3BH57

| Pitch P (mm)           | 12.7  |
|------------------------|-------|
| Pitch P (in)           | 0.5   |
| No. of teeth           | 57    |
| Pitch diameter<br>(mm) | 12.7  |
| Pitch diameter (in)    | 0.5   |
| Min. bore (mm)         | 25    |
| Min. bore (in)         | 0.98  |
| Max. bore (mm)         | 80    |
| Max. bore (in)         | 3.15  |
| Hub H (mm)             | 120   |
| Hub H (in)             | 4.72  |
| Hub L (mm)             | 60    |
| Hub L (in)             | 2.36  |
| Weight (kg)            | 12.62 |
| Weight (lbs)           | 27.82 |