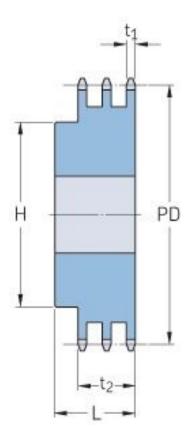

## PHS 12B-3BH13

| Pitch P (mm)           | 19.05 |
|------------------------|-------|
| Pitch P (in)           | 0.75  |
| No. of teeth           | 13    |
| Pitch diameter<br>(mm) | 79.59 |
| Pitch diameter (in)    | 3.13  |
| Min. bore (mm)         | 20    |
| Min. bore (in)         | 0.79  |
| Max. bore (mm)         | 38    |
| Max. bore (in)         | 1.5   |
| Hub H (mm)             | 59    |
| Hub H (in)             | 2.32  |
| Hub L (mm)             | 70    |
| Hub L (in)             | 2.76  |
| Weight (kg)            | 1.77  |
| Weight (lbs)           | 3.9   |
|                        |       |