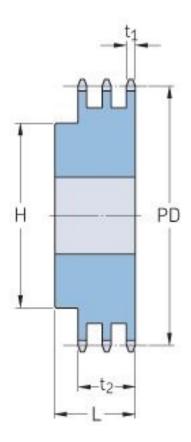

## PHS 12B-3BH17

| Pitch P (mm)           | 19.05  |
|------------------------|--------|
| Pitch P (in)           | 0.75   |
| No. of teeth           | 17     |
| Pitch diameter<br>(mm) | 103.67 |
| Pitch diameter (in)    | 4.08   |
| Min. bore (mm)         | 20     |
| Min. bore (in)         | 0.79   |
| Max. bore (mm)         | 54     |
| Max. bore (in)         | 2.13   |
| Hub H (mm)             | 83     |
| Hub H (in)             | 3.27   |
| Hub L (mm)             | 70     |
| Hub L (in)             | 2.76   |
| Weight (kg)            | 3.49   |
| Weight (lbs)           | 7.69   |
|                        |        |