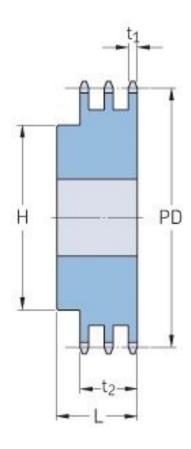

## PHS 16B-3BH15

| Pitch P (mm)           | 25.4   |
|------------------------|--------|
| Pitch P (in)           | 1      |
| No. of teeth           | 15     |
| Pitch diameter<br>(mm) | 122.17 |
| Pitch diameter (in)    | 4.81   |
| Min. bore (mm)         | 25     |
| Min. bore (in)         | 0.98   |
| Max. bore (mm)         | 62     |
| Max. bore (in)         | 2.44   |
| Hub H (mm)             | 96     |
| Hub H (in)             | 3.78   |
| Hub L (mm)             | 100    |
| Hub L (in)             | 3.94   |
| Weight (kg)            | 5.54   |
| Weight (lbs)           | 12.21  |