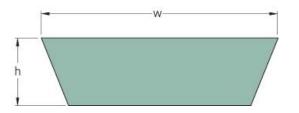

## PHG VS52X16X1525

| Belt marking       | PHG VS52X16X1525 |
|--------------------|------------------|
| No. of ribs        | 1                |
| Inside length (mm) | 1525             |
| Pitch length (mm)  | 1578             |
| Pitch length (in)  | 62.13            |
| w = Width (mm)     | 52               |
| h = Height (mm)    | 16               |