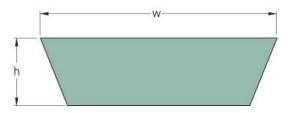

## PHG VS41X13X1180

| Belt marking       | PHG VS41X13X1180 |
|--------------------|------------------|
| No. of ribs        | 1                |
| Inside length (mm) | 1180             |
| Pitch length (mm)  | 1233             |
| Pitch length (in)  | 48.54            |
| w = Width (mm)     | 41               |
| h = Height (mm)    | 13               |