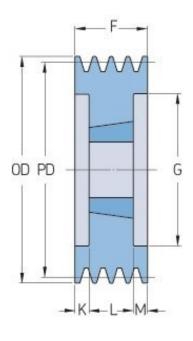

## PHP 10SPC250TB

| Pitch diameter<br>(mm)   | 250   |
|--------------------------|-------|
| Outside diameter<br>(mm) | 259.6 |
| Pulley type              | 3     |
| Bushing no.              | 4040  |
| Min. bore (mm)           | 40    |
| Max. bore (mm)           | 100   |
| F (mm)                   | 264   |
| G (mm)                   | 196   |
| K (mm)                   | 81    |
| L (mm)                   | 102   |
| M (mm)                   | 81    |
| H (mm)                   | -     |
| Weight (kg)              | 35    |