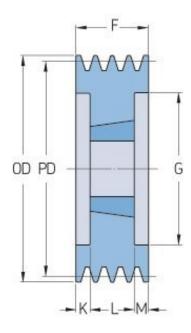

## PHP 10SPC280TB

| Pitch diameter<br>(mm) | 280   |
|------------------------|-------|
| Outside diameter (mm)  | 289.6 |
| Pulley type            | 3     |
| Bushing no.            | 4040  |
| Min. bore (mm)         | 40    |
| Max. bore (mm)         | 100   |
| F (mm)                 | 264   |
| G (mm)                 | 226   |
| K (mm)                 | 81    |
| L (mm)                 | 102   |
| M (mm)                 | 81    |
| H (mm)                 | -     |
| Weight (kg)            | 42.1  |