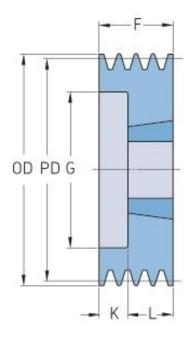

## PHP 10SPC400TB

| Pitch diameter<br>(mm)   | 400   |
|--------------------------|-------|
| Outside diameter<br>(mm) | 409.6 |
| Pulley type              | 6     |
| Bushing no.              | 5050  |
| Min. bore (mm)           | 70    |
| Max. bore (mm)           | 125   |
| F (mm)                   | 264   |
| G (mm)                   | 342   |
| K (mm)                   | 68.5  |
| L (mm)                   | 127   |
| M (mm)                   | 68.5  |
| H (mm)                   | 245   |
| Weight (kg)              | 66    |