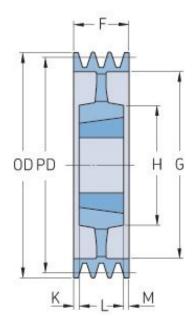

## PHP 10SPC475TB

| Pitch diameter<br>(mm) | 475   |
|------------------------|-------|
| Outside diameter (mm)  | 484.6 |
| Pulley type            | 5     |
| Bushing no.            | 5050  |
| Min. bore (mm)         | 70    |
| Max. bore (mm)         | 125   |
| F (mm)                 | 264   |
| G (mm)                 | 419   |
| K (mm)                 | 68.5  |
| L (mm)                 | 127   |
| M (mm)                 | 68.5  |
| H (mm)                 | 245   |
| Weight (kg)            | 82    |