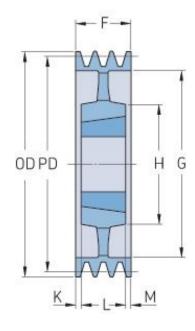

## PHP 8SPC1250TB

| Pitch diameter<br>(mm)   | 1250   |
|--------------------------|--------|
| Outside diameter<br>(mm) | 1259.6 |
| Pulley type              | 5      |
| Bushing no.              | 5050   |
| Min. bore (mm)           | 70     |
| Max. bore (mm)           | 125    |
| F (mm)                   | 213    |
| G (mm)                   | 1187   |
| K (mm)                   | 43     |
| L (mm)                   | 127    |
| M (mm)                   | 43     |
| H (mm)                   | 267    |
| Weight (kg)              | 285    |