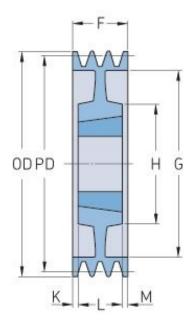

## PHP 8SPC335TB

| Pitch diameter<br>(mm) | 335   |
|------------------------|-------|
| Outside diameter (mm)  | 344.6 |
| Pulley type            | 7     |
| Bushing no.            | 4040  |
| Min. bore (mm)         | 40    |
| Max. bore (mm)         | 100   |
| F (mm)                 | 213   |
| G (mm)                 | 280   |
| K (mm)                 | 55.5  |
| L (mm)                 | 102   |
| M (mm)                 | 55.5  |
| H (mm)                 | 210   |
| Weight (kg)            | 44    |