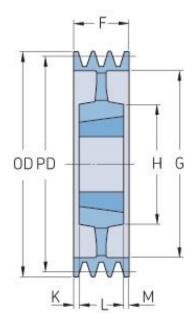

## PHP 8SPC375TB

| Pitch diameter<br>(mm) | 375   |
|------------------------|-------|
| Outside diameter (mm)  | 384.6 |
| Pulley type            | 5     |
| Bushing no.            | 4545  |
| Min. bore (mm)         | 55    |
| Max. bore (mm)         | 110   |
| F (mm)                 | 213   |
| G (mm)                 | 324   |
| K (mm)                 | 49.5  |
| L (mm)                 | 114   |
| M (mm)                 | 49.5  |
| H (mm)                 | 242   |
| Weight (kg)            | 54.5  |