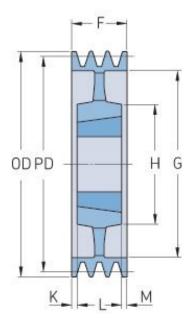

## PHP 8SPC400TB

| Pitch diameter<br>(mm) | 400   |
|------------------------|-------|
| Outside diameter (mm)  | 409.6 |
| Pulley type            | 5     |
| Bushing no.            | 4545  |
| Min. bore (mm)         | 55    |
| Max. bore (mm)         | 110   |
| F (mm)                 | 213   |
| G (mm)                 | 348   |
| K (mm)                 | 49.5  |
| L (mm)                 | 114   |
| M (mm)                 | 49.5  |
| H (mm)                 | 242   |
| Weight (kg)            | 58    |