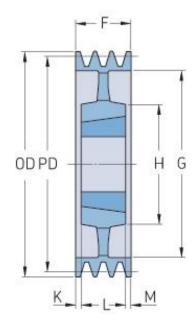

## PHP 8SPC800TB

| Pitch diameter<br>(mm)   | 800   |
|--------------------------|-------|
| Outside diameter<br>(mm) | 809.6 |
| Pulley type              | 5     |
| Bushing no.              | 5050  |
| Min. bore (mm)           | 70    |
| Max. bore (mm)           | 125   |
| F (mm)                   | 213   |
| G (mm)                   | 737   |
| K (mm)                   | 43    |
| L (mm)                   | 127   |
| M (mm)                   | 43    |
| H (mm)                   | 267   |
| Weight (kg)              | 145   |