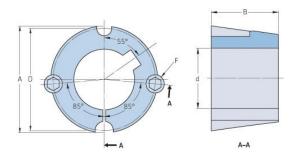

## PHF TB3030X2.625

| Bushing no.        | TB3030          |
|--------------------|-----------------|
| d = Bore diameter  | 67              |
| (mm)               |                 |
| Bore diameter (in) | 2.64            |
| Keyway width       | 19.1            |
| (mm)               | •               |
| Keyway width (in)  | 0.75            |
| Keyway depth       | 6.4             |
| (mm)               |                 |
| Keyway depth (in)  | 0.25            |
| A (mm)             | 108             |
| A (in)             | 4.25            |
| B (mm)             | 76.2            |
| B (in)             | 3               |
| D (mm)             | 101.6           |
| D (in)             | 4               |
| E (mm)             | -               |
| E (in)             | -               |
| F (mm)             | 15.875 x 31.750 |
| F (in)             | -               |
| Weight (kg)        | 2.42            |
| Weight (lbs)       | 5.34            |