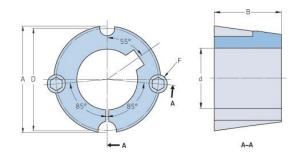

## PHF TB3030X2.75

| Bushing no.               | TB3030          |
|---------------------------|-----------------|
| d = Bore diameter<br>(mm) | 70              |
| Bore diameter (in)        | 2.76            |
| Keyway width<br>(mm)      | 19.1            |
| Keyway width (in)         | 0.75            |
| Keyway depth<br>(mm)      | 6.4             |
| Keyway depth (in)         | 0.25            |
| A (mm)                    | 108             |
| A (in)                    | 4.25            |
| B (mm)                    | 76.2            |
| B (in)                    | 3               |
| D (mm)                    | 101.6           |
| D (in)                    | 4               |
| E (mm)                    | -               |
| E (in)                    | -               |
| F (mm)                    | 15.875 x 31.750 |
| F (in)                    | -               |
| Weight (kg)               | 2.25            |
| Weight (lbs)              | 4.96            |