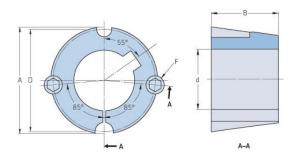

## PHF TB1610X16MM

| D. Jakina a sa     | TB1610         |
|--------------------|----------------|
| Bushing no.        |                |
| d = Bore diameter  | 16             |
| (mm)               |                |
| Bore diameter (in) | 0.63           |
| Keyway width       | 5              |
| (mm)               |                |
| Keyway width (in)  | 0.2            |
| Keyway depth       | 2.3            |
| (mm)               |                |
| Keyway depth (in)  | 0.09           |
| A (mm)             | 57.2           |
| A (in)             | 2.25           |
| B (mm)             | 25.4           |
| B (in)             | 1              |
| D (mm)             | 54             |
| D (in)             | 2.13           |
| E (mm)             | -              |
| E (in)             | -              |
| F (mm)             | 9.525 x 15.875 |
| F (in)             | -              |
| Weight (kg)        | 0.37           |
| Weight (lbs)       | 0.82           |