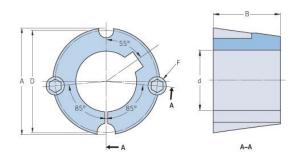

## PHF TB1615X18MM

| Puching no         | TB1615         |
|--------------------|----------------|
| Bushing no.        |                |
| d = Bore diameter  | 18             |
| (mm)               |                |
| Bore diameter (in) | 0.71           |
| Keyway width       | 6              |
| (mm)               |                |
| Keyway width (in)  | 0.24           |
| Keyway depth       | 2.8            |
| (mm)               |                |
| Keyway depth (in)  | 0.11           |
| A (mm)             | 57.2           |
| A (in)             | 2.25           |
| B (mm)             | 38.1           |
| B (in)             | 1.5            |
| D (mm)             | 54             |
| D (in)             | 2.13           |
| E (mm)             | -              |
| E (in)             | -              |
| F (mm)             | 9.525 x 15.875 |
| F (in)             | -              |
| Weight (kg)        | 0.53           |
| Weight (lbs)       | 1.17           |