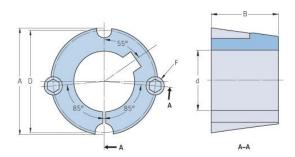

## PHF TB1615X35MM

| Puching no         | TB1615         |
|--------------------|----------------|
| Bushing no.        |                |
| d = Bore diameter  | 35             |
| (mm)               |                |
| Bore diameter (in) | 1.38           |
| Keyway width       | 10             |
| (mm)               |                |
| Keyway width (in)  | 0.39           |
| Keyway depth       | 3.3            |
| (mm)               |                |
| Keyway depth (in)  | 0.13           |
| A (mm)             | 57.2           |
| A (in)             | 2.25           |
| B (mm)             | 38.1           |
| B (in)             | 1.5            |
| D (mm)             | 54             |
| D (in)             | 2.13           |
| E (mm)             | -              |
| E (in)             | -              |
| F (mm)             | 9.525 x 15.875 |
| F (in)             | -              |
| Weight (kg)        | 0.34           |
| Weight (lbs)       | 0.75           |