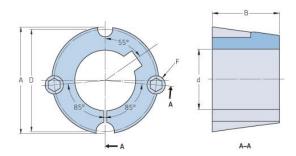

## PHF TB2017X40MM

| Bushing no.        | TB2017          |
|--------------------|-----------------|
|                    | 40              |
| d = Bore diameter  | TU              |
| (mm)               | 1 57            |
| Bore diameter (in) | 1.57            |
| Keyway width       | 12              |
| (mm)               |                 |
| Keyway width (in)  | 0.47            |
| Keyway depth       | 3.3             |
| (mm)               |                 |
| Keyway depth (in)  | 0.13            |
| A (mm)             | 69.9            |
| A (in)             | 2.75            |
| B (mm)             | 44.5            |
| B (in)             | 1.75            |
| D (mm)             | 66.7            |
| D (in)             | 2.63            |
| E (mm)             | -               |
| E (in)             | -               |
| F (mm)             | 11.113 x 22.225 |
| F (in)             | -               |
| Weight (kg)        | 0.67            |
| Weight (lbs)       | 1.48            |