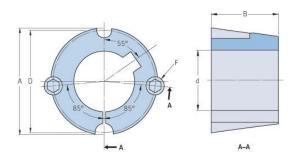

## PHF TB2517X20MM

| D. I.              | TB2517 |
|--------------------|--------|
| Bushing no.        |        |
| d = Bore diameter  | 20     |
| (mm)               |        |
| Bore diameter (in) | 0.79   |
| Keyway width       | 6      |
| (mm)               |        |
| Keyway width (in)  | 0.24   |
| Keyway depth       | 2.8    |
| (mm)               |        |
| Keyway depth (in)  | 0.11   |
| A (mm)             | 85.7   |
| A (in)             | 3.37   |
| B (mm)             | 44.5   |
| B (in)             | 1.75   |
| D (mm)             | 82.6   |
| D (in)             | 3.25   |
| E (mm)             | -      |
| E (in)             | -      |
| F (mm)             | -      |
| F (in)             | -      |
| Weight (kg)        | 1.53   |
| Weight (lbs)       | 3.37   |