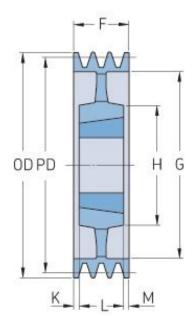

## PHP 5SPB530TB

| Pitch diameter<br>(mm) | 530  |
|------------------------|------|
| Outside diameter (mm)  | 537  |
| Pulley type            | 5    |
| Bushing no.            | 3525 |
| Min. bore (mm)         | 35   |
| Max. bore (mm)         | 90   |
| F (mm)                 | 101  |
| G (mm)                 | 487  |
| K (mm)                 | -    |
| L (mm)                 | 89   |
| M (mm)                 | 12   |
| H (mm)                 | 170  |
| Weight (kg)            | 39.2 |