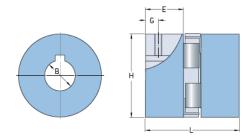

## PHE L070HUB

| Size                             | 70   |
|----------------------------------|------|
| Position threaded<br>hole G (mm) | 9.5  |
| Position threaded<br>hole G (in) | 0.37 |
| Outer diameter H<br>(mm)         | 35   |
| Outer diameter H<br>(in)         | 1.38 |
| Maximum bore                     | 19   |
| Maximum bore (in)                | -    |
| Set screw                        | M6   |
| Length E (mm)                    | 19   |
| Length E (in)                    | 0.75 |
| Bore                             | 9    |
| Bore (in)                        | 0.35 |