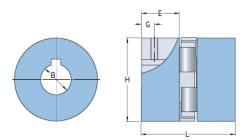

## PHE L075HUB

| Size              | 75   |
|-------------------|------|
| Position threaded | 9    |
| hole G (mm)       |      |
| Position threaded | 0.35 |
| hole G (in)       |      |
| Outer diameter H  | 44.5 |
| (mm)              |      |
| Outer diameter H  | 1.75 |
| (in)              |      |
| Maximum bore      | 24   |
| Maximum bore (in) | -    |
| Set screw         | M6   |
| Length E (mm)     | 21   |
| Length E (in)     | 0.83 |
| Bore              | 9    |
| Bore (in)         | 0.35 |