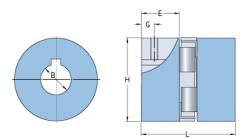

## PHE L100HUB

|                   | ,    |
|-------------------|------|
| Size              | 100  |
| Position threaded | 11   |
| hole G (mm)       |      |
| Position threaded | 0.43 |
| hole G (in)       |      |
| Outer diameter H  | 65   |
| (mm)              |      |
| Outer diameter H  | 2.56 |
| (in)              |      |
| Maximum bore      | 35   |
| Maximum bore (in) | -    |
| Set screw         | M8   |
| Length E (mm)     | 35   |
| Length E (in)     | 1.38 |
| Bore              | 12   |
| Bore (in)         | 0.47 |