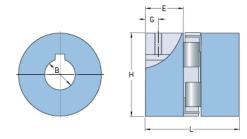

## PHE L190HUB

| Size                             | 190  |
|----------------------------------|------|
| Position threaded<br>hole G (mm) | 22   |
| Position threaded hole G (in)    | 0.87 |
| Outer diameter H<br>(mm)         | 115  |
| Outer diameter H<br>(in)         | 4.53 |
| Maximum bore                     | 55   |
| Maximum bore (in)                | -    |
| Set screw                        | M12  |
| Length E (mm)                    | 54   |
| Length E (in)                    | 2.13 |
| Bore                             | 19   |
| Bore (in)                        | 0.75 |