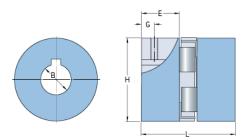

## PHE L225HUB

| Size              | 225  |
|-------------------|------|
| Position threaded | 29   |
| hole G (mm)       |      |
| Position threaded | 1.14 |
| hole G (in)       |      |
| Outer diameter H  | 127  |
| (mm)              |      |
| Outer diameter H  | 5    |
| (in)              |      |
| Maximum bore      | 60   |
| Maximum bore (in) | -    |
| Set screw         | M12  |
| Length E (mm)     | 64   |
| Length E (in)     | 2.52 |
| Bore              | 19   |
| Bore (in)         | 0.75 |