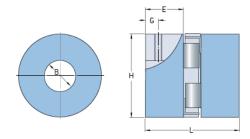

## PHE L110-22MMP

| Size              | 110  |
|-------------------|------|
| Position threaded | 19   |
| hole G (mm)       |      |
| Position threaded | 0.75 |
| hole G (in)       |      |
| Outer diameter H  | 84   |
| (mm)              |      |
| Outer diameter H  | 3.31 |
| (in)              |      |
| Maximum bore      | 42   |
| Maximum bore (in) | -    |
| Set screw         | M10  |
| Length E (mm)     | 43   |
| Length E (in)     | 1.69 |
| Bore              | 22   |
| Bore (in)         | 0.87 |