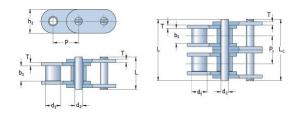

## PHC C60-2X10FT

| Pitch P (mm)                           | 19.05     |
|----------------------------------------|-----------|
| Pitch P (in)                           | 0.75      |
| Roller diameter d1<br>max (mm)         | 11.91     |
| Roller diameter d1<br>max (in)         | 0.47      |
| Width between inner plates b1 max (mm) | 12.57     |
| Width between inner plates b1 max (in) | 0.49      |
| Pin diameter d2<br>max (mm)            | 5.94      |
| Pin diameter d2<br>max (in)            | 0.23      |
| Plate height h2 max<br>(mm)            | 18        |
| Plate height h2 max<br>(in)            | 0.71      |
| Plate thickness T<br>max (mm)          | 2.42      |
| Plate thickness T<br>max (in)          | 0.1       |
| Weight (kg/m)                          | 3.58/3.62 |
| Weight (lbs/ft)                        | 2.40/2.43 |
|                                        |           |