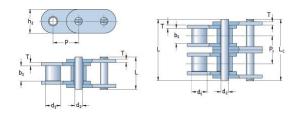

## PHC C60-3X10FT

| Pitch P (mm)                           | 19.05     |
|----------------------------------------|-----------|
| Pitch P (in)                           | 0.75      |
| Roller diameter d1<br>max (mm)         | 11.91     |
| Roller diameter d1<br>max (in)         | 0.47      |
| Width between inner plates b1 max (mm) | 12.57     |
| Width between inner plates b1 max (in) | 0.49      |
| Pin diameter d2<br>max (mm)            | 5.94      |
| Pin diameter d2<br>max (in)            | 0.23      |
| Plate height h2 max<br>(mm)            | 18        |
| Plate height h2 max<br>(in)            | 0.71      |
| Plate thickness T<br>max (mm)          | 2.42      |
| Plate thickness T<br>max (in)          | 0.1       |
| Weight (kg/m)                          | 5.36/5.41 |
| Weight (lbs/ft)                        | 3.60/3.63 |