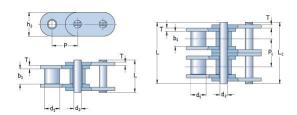

## PHC C16B-1X10FT

| Pitch P (mm)                           | 25.4      |
|----------------------------------------|-----------|
| Pitch P (in)                           | 1         |
| Roller diameter d1<br>max (mm)         | 15.88     |
| Roller diameter d1<br>max (in)         | 0.63      |
| Width between inner plates b1 max (mm) | 17.02     |
| Width between inner plates b1 max (in) | 0.67      |
| Pin diameter d2<br>max (mm)            | 8.28      |
| Pin diameter d2<br>max (in)            | 0.33      |
| Plate height h2 max<br>(mm)            | 21        |
| Plate height h2 max<br>(in)            | 0.83      |
| Plate thickness T<br>max (mm)          | 4.15/3.1  |
| Plate thickness T<br>max (in)          | 0.16/0.12 |
| Weight (kg/m)                          | 3.08/3.49 |
| Weight (lbs/ft)                        | 2.07/2.34 |