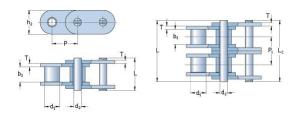

## PHC C60-1X5MTR

| Pitch P (mm)                           | 19.05      |
|----------------------------------------|------------|
| Pitch P (in)                           | 0.75       |
| Roller diameter d1<br>max (mm)         | 11.91      |
| Roller diameter d1<br>max (in)         | 0.47       |
| Width between inner plates b1 max (mm) | 12.57      |
| Width between inner plates b1 max (in) | 0.49       |
| Pin diameter d2<br>max (mm)            | 5.94       |
| Pin diameter d2<br>max (in)            | 0.23       |
| Plate height h2 max<br>(mm)            | 18         |
| Plate height h2 max<br>(in)            | 0.71       |
| Plate thickness T<br>max (mm)          | 2.42       |
| Plate thickness T<br>max (in)          | 0.1        |
| Weight (kg/m)                          | 1.81/1 .83 |
| Weight (lbs/ft)                        | 1.22/1.23  |
|                                        |            |