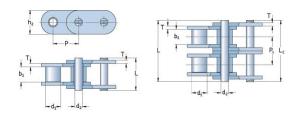

## PHC C60-2X5MTR

| Pitch P (mm)                           | 19.05     |
|----------------------------------------|-----------|
| Pitch P (in)                           | 0.75      |
| Roller diameter d1<br>max (mm)         | 11.91     |
| Roller diameter d1<br>max (in)         | 0.47      |
| Width between inner plates b1 max (mm) | 12.57     |
| Width between inner plates b1 max (in) | 0.49      |
| Pin diameter d2<br>max (mm)            | 5.94      |
| Pin diameter d2<br>max (in)            | 0.23      |
| Plate height h2 max<br>(mm)            | 18        |
| Plate height h2 max<br>(in)            | 0.71      |
| Plate thickness T<br>max (mm)          | 2.42      |
| Plate thickness T<br>max (in)          | 0.1       |
| Weight (kg/m)                          | 3.58/3.62 |
| Weight (lbs/ft)                        | 2.40/2.43 |
|                                        |           |