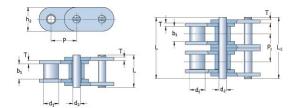

## PHC C16B-1X5MTR

| Pitch P (mm)                                 | 25.4      |
|----------------------------------------------|-----------|
| Pitch P (in)                                 | 1         |
| Roller diameter d1<br>max (mm)               | 15.88     |
| Roller diameter d1<br>max (in)               | 0.63      |
| Width between<br>inner plates b1 max<br>(mm) | 17.02     |
| Width between<br>inner plates b1 max<br>(in) | 0.67      |
| Pin diameter d2<br>max (mm)                  | 8.28      |
| Pin diameter d2<br>max (in)                  | 0.33      |
| Plate height h2 max<br>(mm)                  | 21        |
| Plate height h2 max<br>(in)                  | 0.83      |
| Plate thickness T<br>max (mm)                | 4.15/3.1  |
| Plate thickness T<br>max (in)                | 0.16/0.12 |
| Weight (kg/m)                                | 3.08/3.49 |
| Weight (lbs/ft)                              | 2.07/2.34 |
|                                              |           |