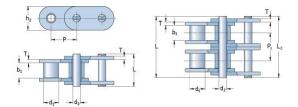

## PHC C12B-2X5MTR

| Pitch P (mm)                                 | 19.05 |
|----------------------------------------------|-------|
| Pitch P (in)                                 | 0.75  |
| Roller diameter d1<br>max (mm)               | 12.07 |
| Roller diameter d1<br>max (in)               | 0.48  |
| Width between<br>inner plates b1 max<br>(mm) | 11.68 |
| Width between<br>inner plates b1 max<br>(in) | 0.46  |
| Pin diameter d2<br>max (mm)                  | 5.72  |
| Pin diameter d2<br>max (in)                  | 0.23  |
| Plate height h2 max<br>(mm)                  | 16    |
| Plate height h2 max<br>(in)                  | 0.63  |
| Plate thickness T<br>max (mm)                | 1.85  |
| Plate thickness T<br>max (in)                | 0.07  |
| Weight (kg/m)                                | 2.62  |
| Weight (lbs/ft)                              | 1.76  |
|                                              |       |