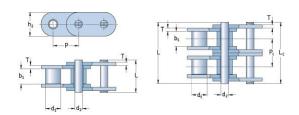

## PHC C10B-3X5MTR

| Pitch P (mm)                           | 15.875 |
|----------------------------------------|--------|
| Pitch P (in)                           | 0.63   |
| Roller diameter d1                     | 10.16  |
| max (mm) Roller diameter d1 max (in)   | 0.4    |
| Width between inner plates b1 max (mm) | 9.65   |
| Width between inner plates b1 max (in) | 0.38   |
| Pin diameter d2<br>max (mm)            | 5.08   |
| Pin diameter d2<br>max (in)            | 0.2    |
| Plate height h2 max<br>(mm)            | 14.7   |
| Plate height h2 max<br>(in)            | 0.58   |
| Plate thickness T<br>max (mm)          | 1.7    |
| Plate thickness T<br>max (in)          | 0.07   |
| Weight (kg/m)                          | 2.87   |
| Weight (lbs/ft)                        | 1.93   |