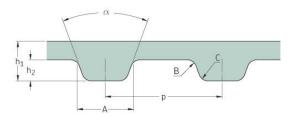

## PHG 1080-MXL-031

| No. of teeth      | 135    |
|-------------------|--------|
| Pitch length (in) | 10.8   |
| Pitch length (mm) | 274.32 |
| h1 = Height (mm)  | 1.14   |
| h = Height (in)   | 0.04   |
| Width (mm)        | 7.87   |
| Width (in)        | 0.31   |