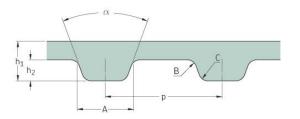

## PHG 1856-MXL-037

| No. of teeth      | 232    |
|-------------------|--------|
| Pitch length (in) | 18.56  |
| Pitch length (mm) | 471.42 |
| h1 = Height (mm)  | 1.14   |
| h = Height (in)   | 0.04   |
| Width (mm)        | 9.4    |
| Width (in)        | 0.37   |