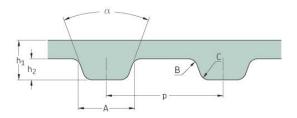

## PHG 695-H-100

| No. of teeth      | 139    |
|-------------------|--------|
|                   | (0.5   |
| Pitch length (in) | 69.5   |
|                   | 1765.3 |
| Pitch length (mm) | 1703.5 |
| h1 - Hoight (mm)  | 4.3    |
| h1 = Height (mm)  | ч.5    |
| h = Height (in)   | 0.17   |
| II – Height (III) |        |
| Width (mm)        | 25.4   |
| Widen (iiiii)     |        |
| Width (in)        | 1      |
| · · ·             |        |
| Sleeve (Y/N)      | N      |
| \ / /             | .j     |