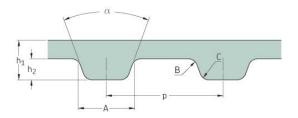

## PHG 1170-H-300

| No. of teeth      | 234    |
|-------------------|--------|
| Pitch length (in) | 117    |
| Pitch length (mm) | 2971.8 |
| h1 = Height (mm)  | 4.3    |
| h = Height (in)   | 0.17   |
| Width (mm)        | 76.2   |
| Width (in)        | 3      |
| Sleeve (Y/N)      | N      |