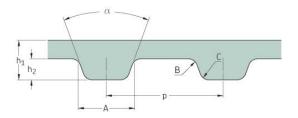

## PHG 1680-H-300

| No. of teeth      | 336    |
|-------------------|--------|
| Pitch length (in) | 168    |
| Pitch length (mm) | 4267.2 |
| h1 = Height (mm)  | 4.3    |
| h = Height (in)   | 0.17   |
| Width (mm)        | 76.2   |
| Width (in)        | 3      |
| Sleeve (Y/N)      | N      |