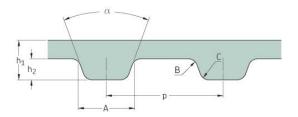

## PHG 2720-H-200

| No. of teeth      | 544    |
|-------------------|--------|
| Pitch length (in) | 272    |
| Pitch length (mm) | 6908.8 |
| h1 = Height (mm)  | 4.3    |
| h = Height (in)   | 0.17   |
| Width (mm)        | 50.8   |
| Width (in)        | 2      |
| Sleeve (Y/N)      | N      |