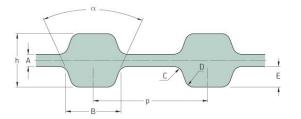

## PHG D-1765-H-200

| No. of teeth      | 706    |
|-------------------|--------|
| Pitch length (in) | 176.5  |
| Pitch length (mm) | 4483.1 |
| h = Height (mm)   | 5.95   |
| h = Height (in)   | 0.23   |
| Width (mm)        | 200    |
| Width (in)        | 7.87   |
| Sleeve (Y/N)      | N      |
|                   |        |