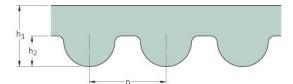

## PHG 330-3M-15

| No. of teeth      | 110   |
|-------------------|-------|
| Pitch length (in) | 12.99 |
| Pitch length (mm) | 330   |
| h1 = Height (mm)  | 2.4   |
| Width (mm)        | 15    |
| Sleeve (Y/N)      | N     |